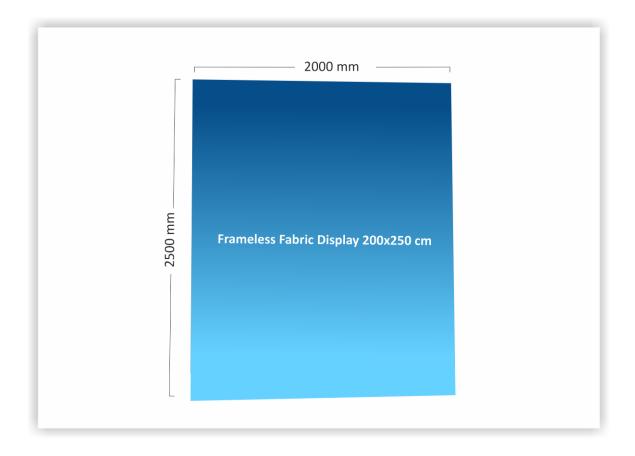

## AF254 - LUMIX Double Sided Frameless Fabric Lightbox 200x250 cm

### **Product specifications:**

- ✓ total graphic area: W: 2020 mm H:2520 mm
- ✓ visible graphic area: W: 1990 mm H: 2490 mm